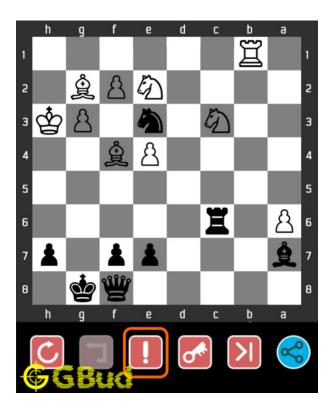

# 1.4 How to get help for moves in the medium chess puzzle 0016

To get help or the possible next moves in the puzzle, , follow the steps given below

- 1. Go to the puzzle page
- 2. Click the help button (exclamation mark as shown below) to get help or suggestion on next possible move

Figure 1.4: Click the help button to get help on next move @ https://gbud.in/gsxnnh2

Figure 1.5: Solve more medium puzzles @ https://gbud.in/chsmdpz

Figure 1.6: Solve other puzzles @ https://gbud.in/chsgppz