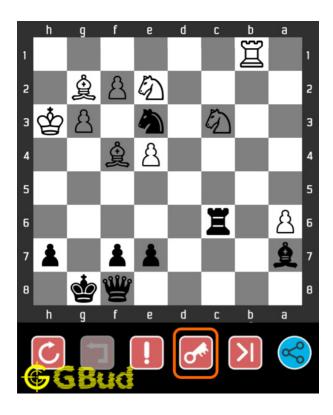

# 1.3 How to view the solution to medium chess puzzle 0016

To view the solution to this puzzle, follow the steps given below

- 1. Go to the puzzle page
- 2. Click the solution button (Key as shown below) to view the solution

Figure 1.3: Click the solution button to view solutions @ https://gbud.in/gsxnnh2