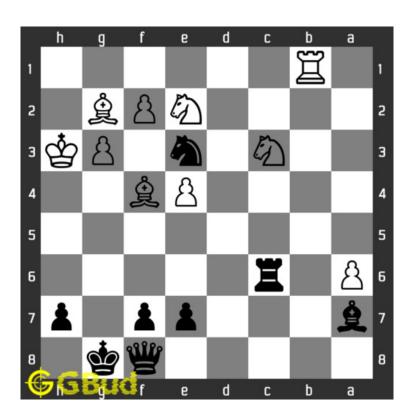

#### 1.1 Medium chess puzzle 0016

Figure 1.1: Solve this medium chess puzzle 0016. Checkmate in two moves @ https://gbud.in/gsxnnh2

Figure 1.2: Solve this medium chess puzzle online with solution @ https://gbud.in/gsxnnh2

# Medium chess puzzle - # 0016 - Checkmate in two moves

Solve this medium chess puzzle and improve your chess games through improvement of your chess strategies and chess tactics.

Puzzle No: 0016

Difficulty level: medium

Description: Checkmate in two moves

Next Move: Black

Player level: Intermediate

Short URL for puzzle: https://gbud.in/gsxnnh2